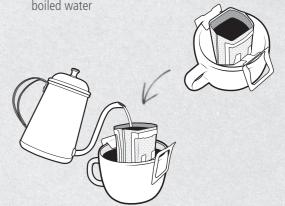

#### Simple to use:

The filter unfolds when opening and is promptly ready to use: simply put it on the cup and pour with boiled water - ready.

#### So simple:

1 Tear the CoffeeBag

2 Put it on the rim of the cup

3 Pour with boiled water

44 COFFEEBAG COFFEEBAG 45