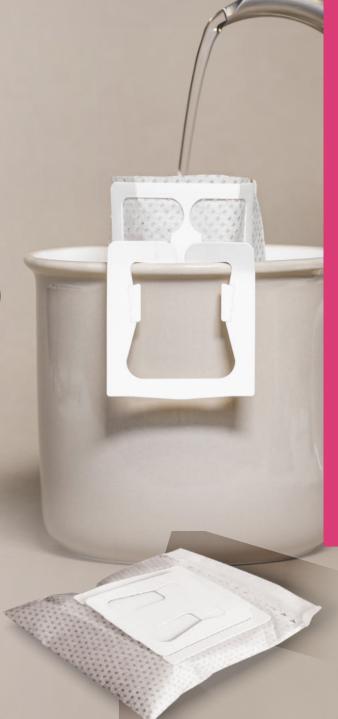

#### The natural alternative to common coffee caps.

The mini coffee filter contains 10 g coffee powder for one cup of filter coffee and does not pollute the environment.

- ✓ Made from renewable raw materials
- ✓ Compostable

#### Simple to use:

The filter unfolds when opening and is promptly ready to use: simply put it on the cup and pour with boiled water - ready.

#### So simple:

1 Tear the CoffeeBag

2 Put it on the rim of the cup

3 Pour with boiled water

44 COFFEEBAG COFFEEBAG 45