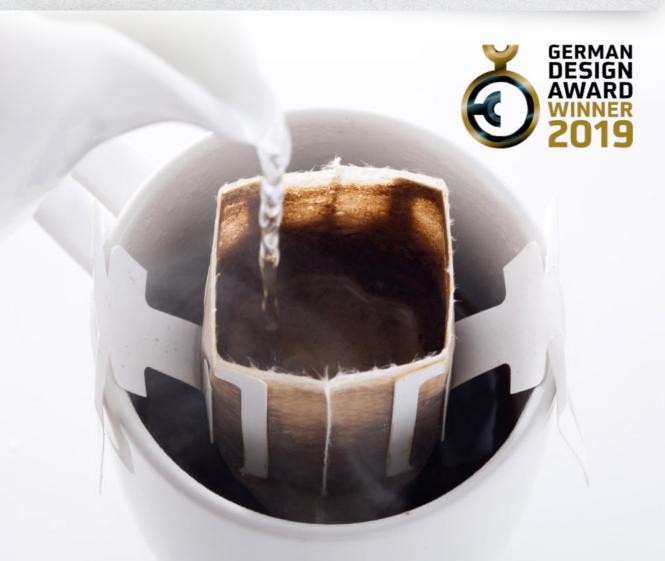

#### The natural alternative to common coffee caps.

The mini coffee filter contains 10 g coffee powder for one cup of filter coffee and does not pollute the environment.

- ✓ Made from renewable raw materials
- ✓ Compostable

#### Simple to use:

The filter unfolds when opening and is promptly ready to use: simply put it on the cup and pour with boiled water - ready.

#### So simple:

1 Tear the CoffeeBag

2 Put it on the rim of the cup

3 Pour with boiled water

44 COFFEEBAG COFFEEBAG 45