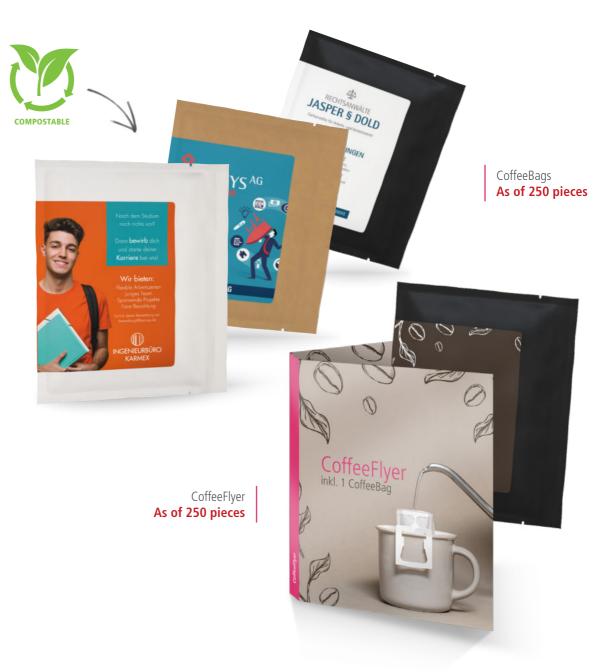

## CoffeeFlyer CoffeeBag with Clap Card

5 sorts to choose:

### CoffeeBag Individual Design

5 sorts to choose:

#### Individual printing on the flowpack and Clap Card

3 sorts to choose (unmixed)

As of 250 pieces

| Moth den Studium auch sicht vor  Dom berühr vor  Dom berühr vor  Wir bieten: Flusie Alter schwe Morriers bes und  Wir bieten: Flusie Alter schwe Morriers bes und  Wir bieten: Flusie Alter schwe Morriers plante Grant Returbung Value and Bestudium Value Alter schwe Value and Bestudium Value Alter schwe Value and Bestudium Value Alter schwe Value Value Alter schwe Value Valu | COMPOSTABLE                         |
|--------------------------------------------------------------------------------------------------------------------------------------------------------------------------------------------------------------------------------------------------------------------------------------------------------------------------------------------------------------------------------------------------------------------------------------------------------------------------------------------------------------------------------------------------------------------------------------------------------------------------------------------------------------------------------------------------------------------------------------------------------------------------------------------------------------------------------------------------------------------------------------------------------------------------------------------------------------------------------------------------------------------------------------------------------------------------------------------------------------------------------------------------------------------------------------------------------------------------------------------------------------------------------------------------------------------------------------------------------------------------------------------------------------------------------------------------------------------------------------------------------------------------------------------------------------------------------------------------------------------------------------------------------------------------------------------------------------------------------------------------------------------------------------------------------------------------------------------------------------------------------------------------------------------------------------------------------------------------------------------------------------------------------------------------------------------------------------------------------------------------------|-------------------------------------|
|                                                                                                                                                                                                                                                                                                                                                                                                                                                                                                                                                                                                                                                                                                                                                                                                                                                                                                                                                                                                                                                                                                                                                                                                                                                                                                                                                                                                                                                                                                                                                                                                                                                                                                                                                                                                                                                                                                                                                                                                                                                                                                                                | Individual printing on the flowpack |
| Innenarchitektur • Raumausstattung                                                                                                                                                                                                                                                                                                                                                                                                                                                                                                                                                                                                                                                                                                                                                                                                                                                                                                                                                                                                                                                                                                                                                                                                                                                                                                                                                                                                                                                                                                                                                                                                                                                                                                                                                                                                                                                                                                                                                                                                                                                                                             | 3 sorts to choose                   |
| International                                                                                                                                                                                                                                                                                                                                                                                                                                                                                                                                                                                                                                                                                                                                                                                                                                                                                                                                                                                                                                                                                                                                                                                                                                                                                                                                                                                                                                                                                                                                                                                                                                                                                                                                                                                                                                                                                                                                                                                                                                                                                                                  | Aroma bag available in 3 colours    |
|                                                                                                                                                                                                                                                                                                                                                                                                                                                                                                                                                                                                                                                                                                                                                                                                                                                                                                                                                                                                                                                                                                                                                                                                                                                                                                                                                                                                                                                                                                                                                                                                                                                                                                                                                                                                                                                                                                                                                                                                                                                                                                                                | As of 250 pieces                    |