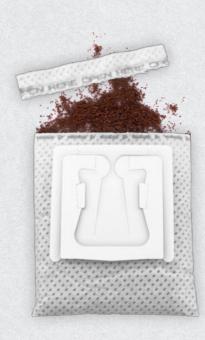

#### The natural alternative to common coffee caps.

The mini coffee filter contains 10 g coffee powder for one cup of filter coffee and does not pollute the environment.

- ✓ Made from renewable raw materials
- ✓ Compostable

#### Simple to use:

The filter unfolds when opening and is promptly ready to use: simply put it on the cup and pour with boiled water - ready.

#### So simple:

1 Tear the CoffeeBag

2 Put it on the rim of the cup

3 Pour with boiled water

44 COFFEEBAG COFFEEBAG 45