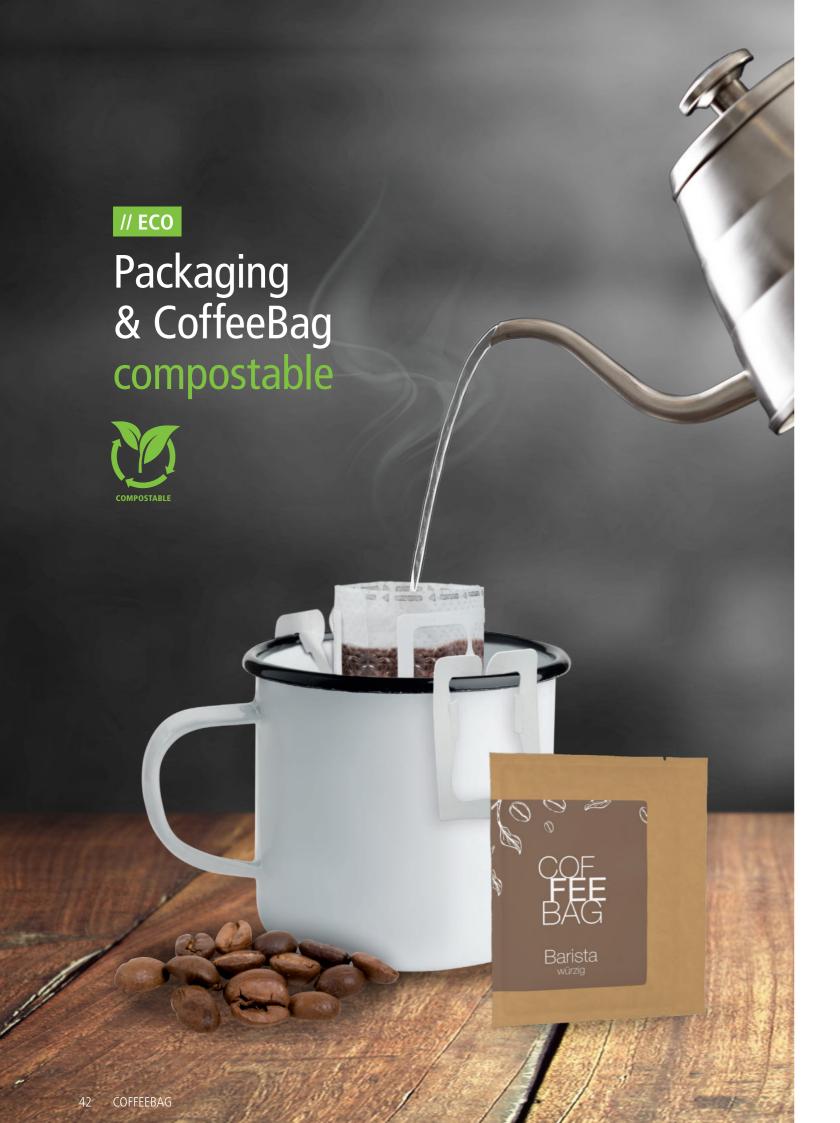

#### // ECO

Aroma packaging

compostable

# CoffeeBag Compostable & made from

renewable raw materials

#### The natural alternative to common coffee caps.

The mini coffee filter contains 10 g coffee powder for one cup of filter coffee and does not pollute the environment.

- ✓ Made from renewable raw materials
- ✓ Compostable

#### Simple to use:

The filter unfolds when opening and is promptly ready to use: simply put it on the cup and pour with boiled water - ready.

#### So simple:

1 Tear the CoffeeBag

2 Put it on the rim of the cup

3 Pour with boiled water

44 COFFEEBAG COFFEEBAG 45